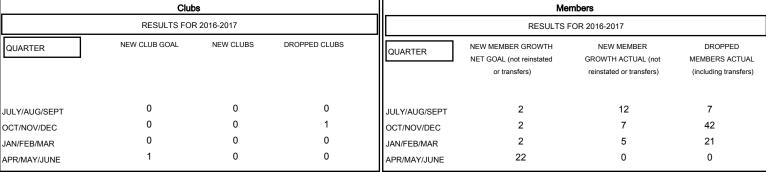

## GOALS AND ACTUAL NEW CLUBS CUMULATIVE

## GOALS AND ACTUAL MEMBERS CUMULATIVE

| -■- | NEW MEMBER GROWTH NET GOAL |
|-----|----------------------------|
|     |                            |

NEW MEMBER GROWTH ACTUAL - LAST YEAR MEMBERSHIP ACTUAL