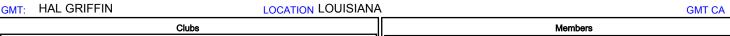

## MONTHLY MEMBERSHIP PROGRESS REPORT

## District 8 I

Results as of: 2/28/2017





## GOALS AND ACTUAL NEW CLUBS CUMULATIVE



## GOALS AND ACTUAL MEMBERS CUMULATIVE



| -■- | NEW MEMBER GROWTH NET GOAL |
|-----|----------------------------|
|     |                            |

NEW MEMBER GROWTH ACTUAL - LAST YEAR MEMBERSHIP ACTUAL

| DROPPED CLUBS: 1 |    | 12 CLUBS OF 28 ADDED 1 OR MORE<br>NEW MEMBERS | GENDER DISTR        |                                 |    |
|------------------|----|-----------------------------------------------|---------------------|---------------------------------|----|
| DROPPED MEMBERS  |    |                                               | FEMALE              | 139 (20.90%)                    |    |
| DECEASED         | 4  | CLICK HERE FOR CUMULATIVE                     | TOTAL FAMILY UNIT M | EMBERS                          | 59 |
|