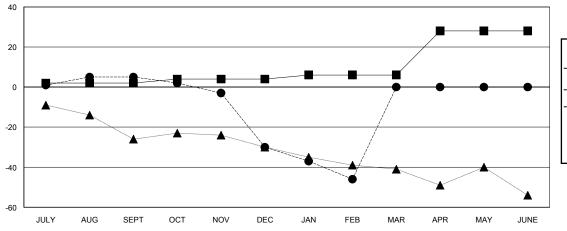

## GOALS AND ACTUAL MEMBERS CUMULATIVE

| -■- | NEW MEMBER GROWTH NET GOAL |
|-----|----------------------------|
|     |                            |

NEW MEMBER GROWTH ACTUAL - LAST YEAR MEMBERSHIP ACTUAL